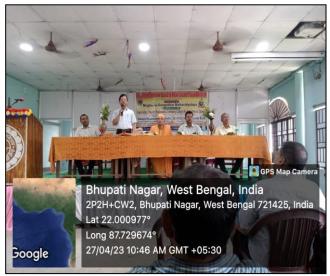

# REPORT OF VALUE ADDED CERTIFICATE COURSE ON INDIAN CULTURE AND VALUE EDUCATION (JIIVAN SOPAN)

This UGC Value added certificate course was started in 27<sup>st</sup> April 2023 with the help of internal teacher's and 166 students of Mugberia Gangadhar Mahavidyalaya. This certificate course was successfully completed in 17<sup>th</sup> May 2023 by maintain the proper course curriculum step by step.

#### NOTICE

It is a great pleasure to inform you that the Mugberia Gangadhar Mahavidyalaya in collaboration with Ramakrishna Mission Vivekananda Centenary College (An Autonomous College) is going to organize a value added Certificate Course on Indian Culture & Value Education (Jiivan Sopan) held on and from 27<sup>th</sup> April to 17<sup>th</sup> May 2023. SWAMI KAMALASTHANANDA, Principal, Ramakrishna Mission Vivekananda Centenary College will inaugurate the said programme at 10.30 A.M on 27.04.2023 at college auditorium hall (Satabdi Sadan)