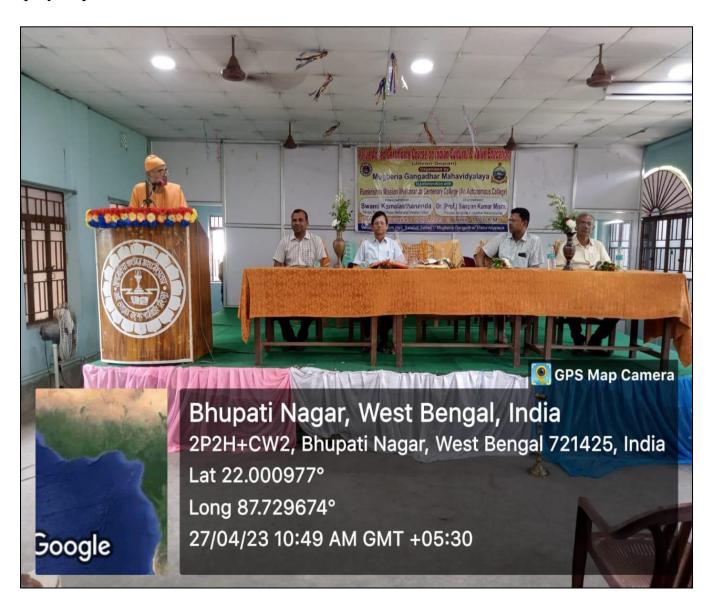

# REPORT OF VALUE ADDED CERTIFICATE COURSE ON INDIAN CULTURE AND VALUE EDUCATION (JIIVAN SOPAN)

This UGC Value added certificate course was started in 27<sup>st</sup> April 2023 with the help of internal teacher's and 166 students of Mugberia Gangadhar Mahavidyalaya. This certificate course was successfully completed in 17<sup>th</sup> May 2023 by maintain the proper course curriculum step by step.

#### NOTICE

It is a great pleasure to inform you that the Mugberia Gangadhar Mahavidyalaya in collaboration with Ramakrishna Mission Vivekananda Centenary College (An Autonomous College) is going to organize a value added Certificate Course on Indian Culture & Value Education (Jiivan Sopan) held on and from 27<sup>th</sup> April to 17<sup>th</sup> May 2023. SWAMI KAMALASTHANANDA, Principal, Ramakrishna Mission Vivekananda Centenary College will inaugurate the said programme at 10.30 A.M on 27.04.2023 at college auditorium hall (Satabdi Sadan)