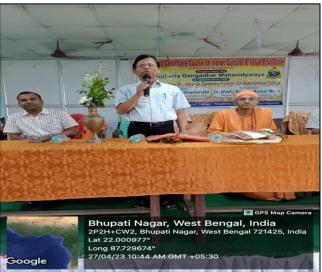

#### NOTICE

It is a great pleasure to inform you that the Mugberia Gangadhar Mahavidyalaya in collaboration with Ramakrishna Mission Vivekananda Centenary College (An Autonomous College) is going to organize a value added Certificate Course on Indian Culture & Value Education (Jiivan Sopan) held on and from 27<sup>th</sup> April to 17<sup>th</sup> May 2023. SWAMI KAMALASTHANANDA, Principal, Ramakrishna Mission Vivekananda Centenary College will inaugurate the said programme at 10.30 A.M on 27.04.2023 at college auditorium hall (Satabdi Sadan)

So on this occasion, we heartily invite all the faculty members and students of this college to actively participate in the said program.

Dr. Swapan Kumar Misra

Principal

Principal

Mugberia Gangadhar Mahavidyalaya