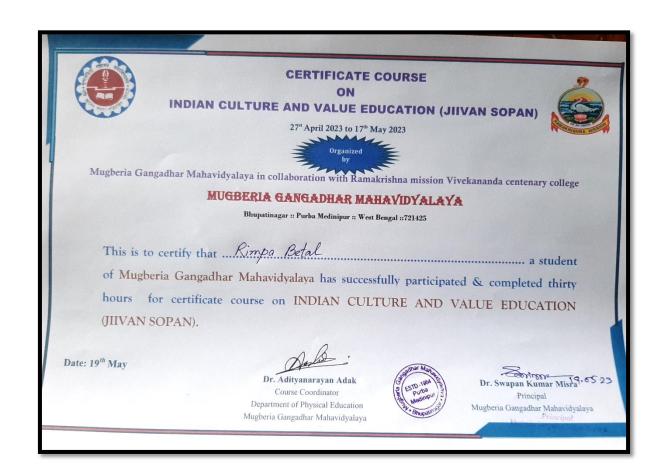

# REPORT OF VALUE ADDED CERTIFICATE COURSE ON INDIAN CULTURE AND VALUE EDUCATION (JIIVAN SOPAN)

This UGC Value added certificate course was started in 27<sup>st</sup> April 2023 with the help of internal teacher's and 166 students of Mugberia Gangadhar Mahavidyalaya. This certificate course was successfully completed in 17<sup>th</sup> May 2023 by maintain the proper course curriculum step by step.

#### NOTICE

It is a great pleasure to inform you that the Mugberia Gangadhar Mahavidyalaya in collaboration with Ramakrishna Mission Vivekananda Centenary College (An Autonomous College) is going to organize a value added Certificate Course on Indian Culture & Value Education (Jiivan Sopan) held on and from 27<sup>th</sup> April to 17<sup>th</sup> May 2023. SWAMI KAMALASTHANANDA, Principal, Ramakrishna Mission Vivekananda Centenary College will inaugurate the said programme at 10.30 A.M on 27.04.2023 at college auditorium hall (Satabdi Sadan)

So on this occasion, we heartily invite all the faculty members and students of this college to actively participate in the said program.

Dr. Swapan Kumar Misra

Principal

Principal

Mugberia Gangadhar Mahavidyalaya