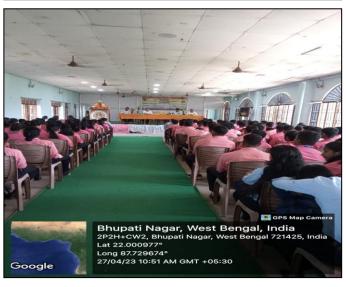

# REPORT OF VALUE ADDED CERTIFICATE COURSE ON INDIAN CULTURE AND VALUE EDUCATION (JIIVAN SOPAN)

This UGC Value added certificate course was started in 27<sup>st</sup> April 2023 with the help of internal teacher's and 166 students of Mugberia Gangadhar Mahavidyalaya. This certificate course was successfully completed in 17<sup>th</sup> May 2023 by maintain the proper course curriculum step by step.