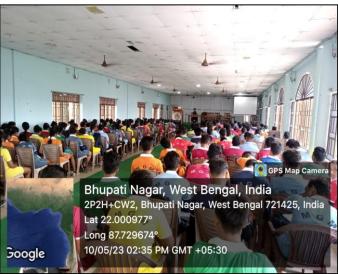

# REPORT OF VALUE ADDED CERTIFICATE COURSE ON INDIAN CULTURE AND VALUE EDUCATION (JIIVAN SOPAN)

This UGC Value added certificate course was started in 27<sup>st</sup> April 2023 with the help of internal teacher's and 166 students of Mugberia Gangadhar Mahavidyalaya. This certificate course was successfully completed in 17<sup>th</sup> May 2023 by maintain the proper course curriculum step by step.