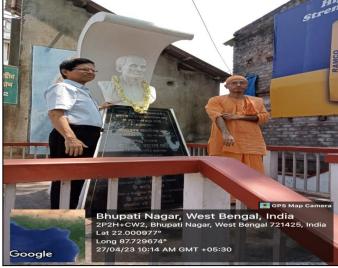

# REPORT OF VALUE ADDED CERTIFICATE COURSE ON INDIAN CULTURE AND VALUE EDUCATION (JIIVAN SOPAN)

This UGC Value added certificate course was started in 27<sup>st</sup> April 2023 with the help of internal teacher's and 166 students of Mugberia Gangadhar Mahavidyalaya. This certificate course was successfully completed in 17<sup>th</sup> May 2023 by maintain the proper course curriculum step by step.

#### NOTICE

It is a great pleasure to inform you that the Mugberia Gangadhar Mahavidyalaya in collaboration with Ramakrishna Mission Vivekananda Centenary College (An Autonomous College) is going to organize a value added Certificate Course on Indian Culture & Value Education (Jiivan Sopan) held on and from 27<sup>th</sup> April to 17<sup>th</sup> May 2023. SWAMI KAMALASTHANANDA, Principal, Ramakrishna Mission Vivekananda Centenary College will inaugurate the said programme at 10.30 A.M on 27.04.2023 at college auditorium hall (Satabdi Sadan)