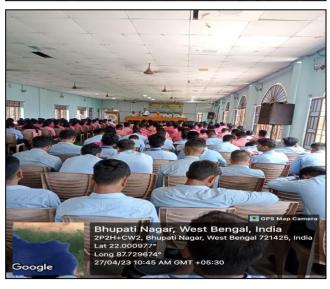

# REPORT OF VALUE ADDED CERTIFICATE COURSE ON INDIAN CULTURE AND VALUE EDUCATION (JIIVAN SOPAN)

This UGC Value added certificate course was started in 27<sup>st</sup> April 2023 with the help of internal teacher's and 166 students of Mugberia Gangadhar Mahavidyalaya. This certificate course was successfully completed in 17<sup>th</sup> May 2023 by maintain the proper course curriculum step by step.